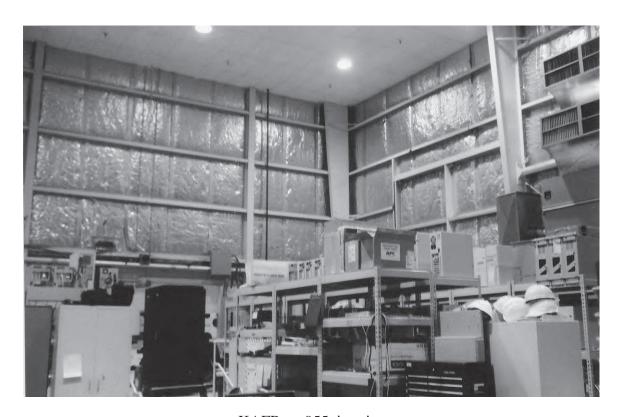

Square Footage: 5784

| AFB RECOMMEN                                                | DED STATUS:                                                                        |                                                                                    |                                 |                                                                                                              |       |                                           |  |
|-------------------------------------------------------------|------------------------------------------------------------------------------------|------------------------------------------------------------------------------------|---------------------------------|--------------------------------------------------------------------------------------------------------------|-------|-------------------------------------------|--|
| NRHP Category:                                              | NRHP Criteria:                                                                     | NRHP Type:                                                                         |                                 | Overall Integrity: SH                                                                                        |       | Concurrence                               |  |
| <ul><li>building</li><li>structure</li><li>object</li></ul> | Criterion A Criterion B Criterion C                                                | <ul><li>☐ landmark</li><li>✓ individually eliq</li><li>☐ contributing to</li></ul> |                                 | ✓ intact (see page 3)  none (see below)                                                                      | ✓ Ye  |                                           |  |
| site                                                        | <ul><li>□ Criterion D</li><li>✔ Consideration G</li><li>□ not applicable</li></ul> | name non-contributing to district not eligible                                     |                                 | if no concurrence, explain:                                                                                  |       |                                           |  |
| Historic theme: Co                                          | ld War Training                                                                    |                                                                                    | Period of S                     | Significance: 1977                                                                                           | to c. | 1987                                      |  |
| H-3 helicopters by the recovery was necess                  | icant for Cold War suppo<br>ne 1550th Aircrew Trainin                              | g and Test Wing for a<br>pility, one of the eleme                                  | rescue and re<br>ents of deterr | simulator bay for the MH-5<br>ecovery training. Rescue a<br>rence and a focus of U.S.<br>under NRHP Criteria | and   | Significance Level:  Local State National |  |
| CHARACTER DEFI                                              | NING FEATURES:                                                                     |                                                                                    |                                 |                                                                                                              |       |                                           |  |
| Exterior Ma                                                 | assing; metal siding; large                                                        | bay doors.                                                                         |                                 |                                                                                                              |       |                                           |  |
| terior Hic                                                  | nh bay space.                                                                      |                                                                                    |                                 |                                                                                                              |       |                                           |  |

**General Comments:** 

Surveyed By: KVC and KB Photo Numbers: CV Roll 1; Exp. 6-10, 23. KAFB R Survey Date: 8/1/2000

| Addres                                                   | s 4499    | Biggs                  | Avenu    | е      |                  |                      |                                                    | KAFB No 955             |
|----------------------------------------------------------|-----------|------------------------|----------|--------|------------------|----------------------|----------------------------------------------------|-------------------------|
| PROPE                                                    | RTY IN    | ITEGR                  | ITY:     |        |                  |                      |                                                    |                         |
| >nditi                                                   | ion:      | ☐ Exc<br>☑ Go<br>☐ Fai | ir       |        | 1.0              | n of Cor<br>building | ndition:<br>is in good condition. There are some m | inor dents at the base. |
| Additio                                                  | ns:       |                        |          |        |                  |                      |                                                    |                         |
| Date                                                     | Desc      | cription               | 1        |        |                  |                      | Notes                                              |                         |
|                                                          | None      | 9                      |          |        |                  |                      |                                                    |                         |
|                                                          |           |                        |          |        |                  |                      |                                                    |                         |
| Alterati                                                 | ions:     |                        |          |        |                  |                      |                                                    |                         |
| Date                                                     | Desc      | ription                |          |        |                  |                      | Notes                                              |                         |
|                                                          | None      |                        |          |        |                  |                      |                                                    |                         |
|                                                          |           |                        |          |        |                  |                      |                                                    |                         |
|                                                          | 25 N.VK   |                        |          | 52.050 |                  |                      |                                                    |                         |
| Assess                                                   | ment o    |                        |          |        | ntegrity         |                      | Nete                                               |                         |
| Locatio                                                  | 'n        | -                      | Intact   | 50-75  | 25-50            | > 25%                | Note Building has not been moved.                  | S                       |
| Design                                                   | -         |                        | <b>V</b> |        |                  |                      | No changes have been made.                         |                         |
| Setting                                                  |           |                        | V        |        |                  | The second           | No substantial alterations to setting.             |                         |
| ateria                                                   | _         |                        | ~        |        |                  |                      | No changes have been made.                         |                         |
| Workm                                                    |           | 1                      | ~        |        | TSI              |                      | No changes have been made.                         |                         |
| Feeling                                                  |           |                        | ~        |        |                  |                      | Intact.                                            |                         |
| Associa                                                  |           |                        | V        |        |                  | Ù                    | Intact.                                            |                         |
| Assess<br>The larg<br>space is                           | ge area   | of the                 |          |        | ator             |                      |                                                    |                         |
| Assessment Site Integrity No changes since construction. |           |                        |          |        | No Photo Availai | ble                  |                                                    |                         |
| Overall<br>The bui<br>constru                            | ilding is | little ch              |          |        | s<br>is intact.  |                      |                                                    |                         |