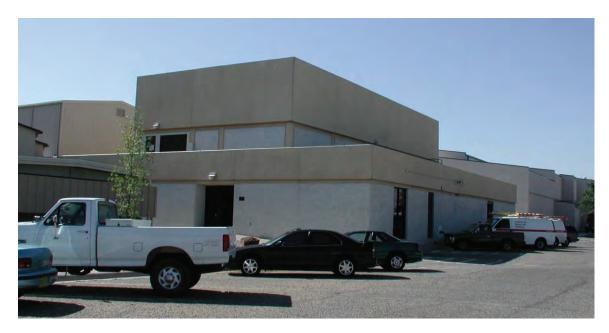

# Attachment 3 Building Forms

| KIRTLAND AIR FORCE B                        | ASE NATIONAL REGISTER EVALU | JATION FORM              |
|---------------------------------------------|-----------------------------|--------------------------|
| Address 4499 Biggs Avenue                   | KAFB No 955                 |                          |
| Property type: Flight Simulator             | Constructed: 1977           |                          |
| Pal Estate Name: Training, Flight Simulator | Current Use: Training       | Dates: c. 2000 to 2002   |
| Historic Name Flight Simulator Training     | Historic Use: School        | Dates: 1977 to post 1987 |

### **Brief Architectural Description:**

Low gabled metal roof, high bay structure with ribbed metal siding and large bay doors on south. Aluminum gutter and downspouts; metal doors. It is attached to building 952.

Square Footage: 5784

| AFB RECOMMEN                                                | DED STATUS:                                                                        |                                                                                    |                                 |                                                                                                              |       |                                           |  |
|-------------------------------------------------------------|------------------------------------------------------------------------------------|------------------------------------------------------------------------------------|---------------------------------|--------------------------------------------------------------------------------------------------------------|-------|-------------------------------------------|--|
| NRHP Category:                                              | NRHP Criteria:                                                                     | NRHP Type:                                                                         |                                 | Overall Integrity: SH                                                                                        |       | Concurrence                               |  |
| <ul><li>building</li><li>structure</li><li>object</li></ul> | Criterion A Criterion B Criterion C                                                | <ul><li>☐ landmark</li><li>✓ individually eliq</li><li>☐ contributing to</li></ul> |                                 | ✓ intact (see page 3)  none (see below)                                                                      | ✓ Ye  |                                           |  |
| site                                                        | <ul><li>□ Criterion D</li><li>✔ Consideration G</li><li>□ not applicable</li></ul> | name non-contributing to district not eligible                                     |                                 | if no concurrence, explain:                                                                                  |       |                                           |  |
| Historic theme: Co                                          | ld War Training                                                                    |                                                                                    | Period of S                     | Significance: 1977                                                                                           | to c. | 1987                                      |  |
| H-3 helicopters by the recovery was necess                  | icant for Cold War suppo<br>ne 1550th Aircrew Trainin                              | g and Test Wing for a<br>pility, one of the eleme                                  | rescue and re<br>ents of deterr | simulator bay for the MH-5<br>ecovery training. Rescue a<br>rence and a focus of U.S.<br>under NRHP Criteria | and   | Significance Level:  Local State National |  |
| CHARACTER DEFI                                              | NING FEATURES:                                                                     |                                                                                    |                                 |                                                                                                              |       |                                           |  |
| Exterior Ma                                                 | assing; metal siding; large                                                        | bay doors.                                                                         |                                 |                                                                                                              |       |                                           |  |
| terior Hic                                                  | nh bay space.                                                                      |                                                                                    |                                 |                                                                                                              |       |                                           |  |