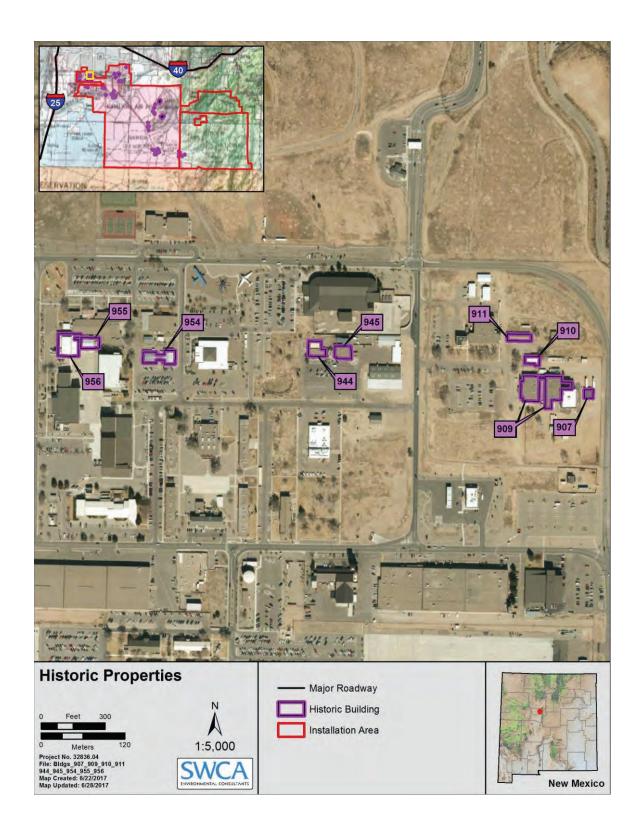

:                            |                                            |
| Site Plan (required)                                                 |                                            |
| Photos (required)                                                    |                                            |
| Map or aerial photo (required)                                       |                                            |
| Continuation sheet (Word document), if new                           | cessary                                    |
| Additional detail forms for associated prope                         | erties, if applicable                      |



Figure 1: Plan view of KAFB no. 955 location



KAFB no 955 exterior



KAFB no 955, interior

Figures 2-3: photos of KAFB no 955



## HISTORIC CULTURAL PROPERTIES INVENTORY (HCPI) BASE FORM

HCPI# 43062

| 4   | IΓ | ΛE | N  | T | IEI | CA | ١т | 16 | 11 | ı |
|-----|----|----|----|---|-----|----|----|----|----|---|
| - 1 | ш  | _  | IV | ш |     | v  | ٦ı | 10 | JΙ | N |

| HCPI # 43062                                                                                                                   | Agency Number: Kirtland AFB No 956