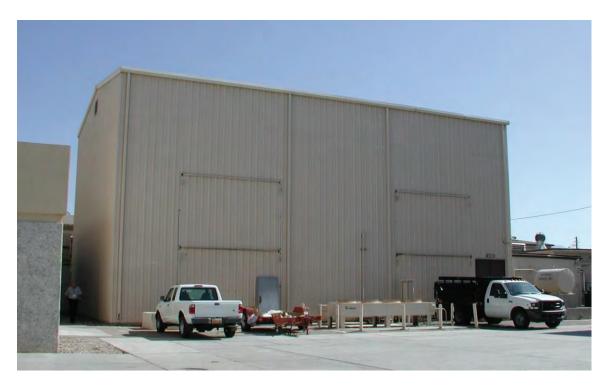

### **Brief Architectural Description:**

Low gabled metal roof, high bay structure with ribbed metal siding and large bay doors on south. Aluminum gutter and downspouts; metal doors. It is attached to building 952.

Square Footage: 5784

| AFB RECOMMEN                                                | DED STATUS:                                                                        |                                                                                    |                                 |                                                                                                              |       |                                           |  |
|-------------------------------------------------------------|------------------------------------------------------------------------------------|------------------------------------------------------------------------------------|---------------------------------|--------------------------------------------------------------------------------------------------------------|-------|-------------------------------------------|--|
| NRHP Category:                                              | NRHP Criteria:                                                                     | NRHP Type:                                                                         |                                 | Overall Integrity: SH                                                                                        |       | Concurrence                               |  |
| <ul><li>building</li><li>structure</li><li>object</li></ul> | Criterion A Criterion B Criterion C                                                | <ul><li>☐ landmark</li><li>✓ individually eliq</li><li>☐ contributing to</li></ul> |                                 | ✓ intact (see page 3)  none (see below)                                                                      | ✓ Ye  |                                           |  |
| site                                                        | <ul><li>□ Criterion D</li><li>✔ Consideration G</li><li>□ not applicable</li></ul> | name non-contributing to district not eligible                                     |                                 | if no concurrence, explain:                                                                                  |       |                                           |  |
| Historic theme: Co                                          | ld War Training                                                                    |                                                                                    | Period of S                     | Significance: 1977                                                                                           | to c. | 1987                                      |  |
| H-3 helicopters by the recovery was necess                  | icant for Cold War suppo<br>ne 1550th Aircrew Trainin                              | g and Test Wing for a<br>pility, one of the eleme                                  | rescue and re<br>ents of deterr | simulator bay for the MH-5<br>ecovery training. Rescue a<br>rence and a focus of U.S.<br>under NRHP Criteria | and   | Significance Level:  Local State National |  |
| CHARACTER DEFI                                              | NING FEATURES:                                                                     |                                                                                    |                                 |                                                                                                              |       |                                           |  |
| Exterior Ma                                                 | assing; metal siding; large                                                        | bay doors.                                                                         |                                 |                                                                                                              |       |                                           |  |
| terior Hic                                                  | nh bay space.                                                                      |                                                                                    |                                 |                                                                                                              |       |                                           |  |