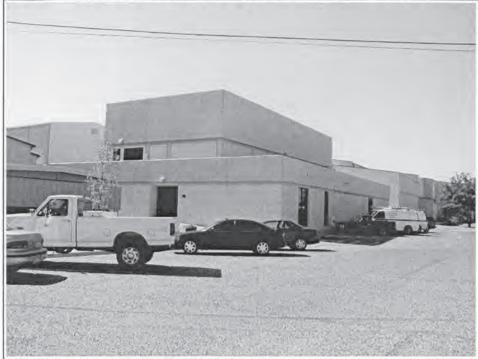

### **Brief Architectural Description:**

Low gabled metal roof, high bay structure with ribbed metal siding and large bay doors on south. Aluminum gutter and downspouts; metal doors. It is attached to building 952.

Square Footage: 5784

| AFB RECOMMEN                                                | DED STATUS:                                                                        |                                                                                    |                                 |                                                                                                              |       |                                           |  |
|-------------------------------------------------------------|------------------------------------------------------------------------------------|------------------------------------------------------------------------------------|---------------------------------|--------------------------------------------------------------------------------------------------------------|-------|-------------------------------------------|--|
| NRHP Category:                                              | NRHP Criteria:                                                                     | NRHP Type:                                                                         |                                 | Overall Integrity: SH                                                                                        |       | Concurrence                               |  |
| <ul><li>building</li><li>structure</li><li>object</li></ul> | Criterion A Criterion B Criterion C                                                | <ul><li>☐ landmark</li><li>✓ individually eliq</li><li>☐ contributing to</li></ul> |                                 | ✓ intact (see page 3)  none (see below)                                                                      | ✓ Ye  |                                           |  |
| site                                                        | <ul><li>□ Criterion D</li><li>✔ Consideration G</li><li>□ not applicable</li></ul> | name non-contributing to district not eligible                                     |                                 | if no concurrence, explain:                                                                                  |       |                                           |  |
| Historic theme: Co                                          | ld War Training                                                                    |                                                                                    | Period of S                     | Significance: 1977                                                                                           | to c. | 1987                                      |  |
| H-3 helicopters by the recovery was necess                  | icant for Cold War suppo<br>ne 1550th Aircrew Trainin                              | g and Test Wing for a<br>pility, one of the eleme                                  | rescue and re<br>ents of deterr | simulator bay for the MH-5<br>ecovery training. Rescue a<br>rence and a focus of U.S.<br>under NRHP Criteria | and   | Significance Level:  Local State National |  |
| CHARACTER DEFI                                              | NING FEATURES:                                                                     |                                                                                    |                                 |                                                                                                              |       |                                           |  |
| Exterior Ma                                                 | assing; metal siding; large                                                        | bay doors.                                                                         |                                 |                                                                                                              |       |                                           |  |
| terior Hic                                                  | nh bay space.                                                                      |                                                                                    |                                 |                                                                                                              |       |                                           |  |