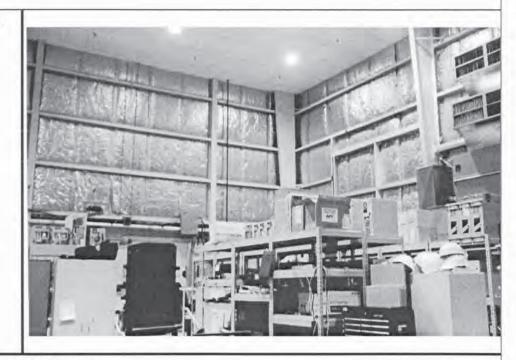

### **Brief Architectural Description:**

Low gabled metal roof, high bay structure with ribbed metal siding and large bay doors on south. Aluminum gutter and downspouts; metal doors. It is attached to building 952.

Square Footage: 5784

| AFB RECOMMEN                                                | DED STATUS:                                                                        |                                                                                    |                                 |                                                                                                              |       |                                           |  |
|-------------------------------------------------------------|------------------------------------------------------------------------------------|------------------------------------------------------------------------------------|---------------------------------|--------------------------------------------------------------------------------------------------------------|-------|-------------------------------------------|--|
| NRHP Category:                                              | NRHP Criteria:                                                                     | NRHP Type:                                                                         |                                 | Overall Integrity: SH                                                                                        |       | Concurrence                               |  |
| <ul><li>building</li><li>structure</li><li>object</li></ul> | Criterion A Criterion B Criterion C                                                | <ul><li>☐ landmark</li><li>✓ individually eliq</li><li>☐ contributing to</li></ul> |                                 | ✓ intact (see page 3)  none (see below)                                                                      | ✓ Ye  |                                           |  |
| site                                                        | <ul><li>□ Criterion D</li><li>✔ Consideration G</li><li>□ not applicable</li></ul> | name non-contributing to district not eligible                                     |                                 | if no concurrence, explain:                                                                                  |       |                                           |  |
| Historic theme: Co                                          | ld War Training                                                                    |                                                                                    | Period of S                     | Significance: 1977                                                                                           | to c. | 1987                                      |  |
| H-3 helicopters by the recovery was necess                  | icant for Cold War suppo<br>ne 1550th Aircrew Trainin                              | g and Test Wing for a<br>pility, one of the eleme                                  | rescue and re<br>ents of deterr | simulator bay for the MH-5<br>ecovery training. Rescue a<br>rence and a focus of U.S.<br>under NRHP Criteria | and   | Significance Level:  Local State National |  |
| CHARACTER DEFI                                              | NING FEATURES:                                                                     |                                                                                    |                                 |                                                                                                              |       |                                           |  |
| Exterior Ma                                                 | assing; metal siding; large                                                        | bay doors.                                                                         |                                 |                                                                                                              |       |                                           |  |
| terior Hic                                                  | nh bay space.                                                                      |                                                                                    |                                 |                                                                                                              |       |                                           |  |