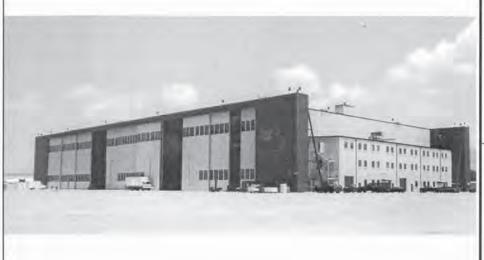

Survey Date: 8/1/2000 Surveyed By: KVC Photo Numbers: CV Roll 1; Exp. 13-17. KAFB Roll 5;

| KIRTLAND AIR FORCE BASE                          | NATIONAL REGISTER EVALUATIO        | N FORM |      |    |      |
|--------------------------------------------------|------------------------------------|--------|------|----|------|
| Address: 4600 Hangar Road                        | KAFB No 1002                       |        |      |    |      |
| Property type: Hangar                            | Constructed: 1955                  |        |      |    |      |
| al Estate Name: Maintenance Dock, Large Aircraft | Current Use: Aircraft Maintenance  | Dates: | 1955 | to | 2002 |
| Historic Name Maintenance Hangar                 | Historic Use: Aircraft Maintenance | Dates: | 1955 | to | 2002 |

### **Brief Architectural Description:**

Flat roof with corrugated asbestos siding, sliding bay doors with fixed steel divided light windows and central door for aircraft tail.

One story lean-to on north and south elevations.

#### Square Footage: 161491 AFB RECOMMENDED STATUS: Overall Integrity: SHPO Concurrence NRHP Category: NRHP Criteria: NRHP Type: Criterion A ✓ building landmark intact (see page 3) ✓ Yes Criterion B ✓ individually eligible No structure ✓ none (see below) object Criterion C contributing to district if no concurrence, explain: Criterion D site Consideration G non-contributing to district not applicable not eligible Historic theme: Cold War Functional Support Period of Significance: 1955 to 1989 Status Explanation: Significance Building 1002 was built in 1955 for the Naval Air Special Weapons Facility (NASWF), the Naval organization Level: dedicated to providing its forces with nuclear capability. The NASWF and its successor, the Naval Weapons Local Evaluation Facility, operated the hangar until after the Cold War. As such, it meets NRHP requirements for State Criteria Consideration G, and is recommended as eligible to the National Register. ✓ National CHARACTER DEFINING FEATURES: Exterior Massing; sliding doors with wings; fenestration.