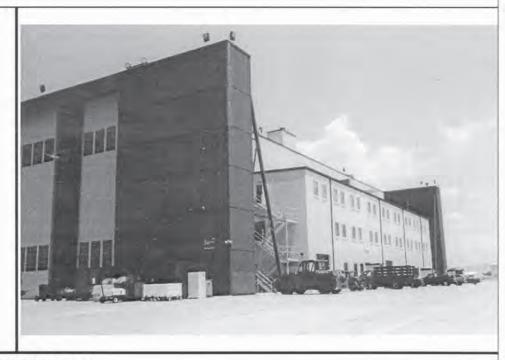

Survey Date: 8/1/2000 Surveyed By: KVC Photo Numbers: CV Roll 1; Exp. 13-17. KAFB Roll 5;

| KIRTLAND AIR FORCE BASE                          | NATIONAL REGISTER EVALUATIO        | N FORM |      |    |      |
|--------------------------------------------------|------------------------------------|--------|------|----|------|
| Address: 4600 Hangar Road                        | KAFB No 1002                       |        |      |    |      |
| Property type: Hangar                            | Constructed: 1955                  |        |      |    |      |
| al Estate Name: Maintenance Dock, Large Aircraft | Current Use: Aircraft Maintenance  | Dates: | 1955 | to | 2002 |
| Historic Name Maintenance Hangar                 | Historic Use: Aircraft Maintenance | Dates: | 1955 | to | 2002 |

### **Brief Architectural Description:**

Flat roof with corrugated asbestos siding, sliding bay doors with fixed steel divided light windows and central door for aircraft tail.

One story lean-to on north and south elevations.

#### Square Footage: 161491 AFB RECOMMENDED STATUS: Overall Integrity: SHPO Concurrence NRHP Category: NRHP Criteria: NRHP Type: Criterion A ✓ building landmark intact (see page 3) ✓ Yes Criterion B ✓ individually eligible No structure ✓ none (see below) object Criterion C contributing to district if no concurrence, explain: Criterion D site Consideration G non-contributing to district not applicable not eligible Historic theme: Cold War Functional Support Period of Significance: 1955 to 1989 Status Explanation: Significance Building 1002 was built in 1955 for the Naval Air Special Weapons Facility (NASWF), the Naval organization Level: dedicated to providing its forces with nuclear capability. The NASWF and its successor, the Naval Weapons Local Evaluation Facility, operated the hangar until after the Cold War. As such, it meets NRHP requirements for State Criteria Consideration G, and is recommended as eligible to the National Register. ✓ National CHARACTER DEFINING FEATURES: Exterior Massing; sliding doors with wings; fenestration.